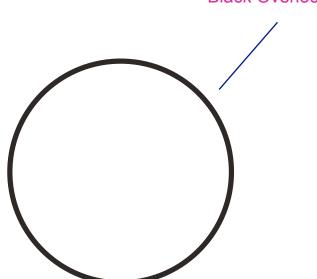

# **Approval Proof**

Back **Front** 

**Black Overlocking** 

Iron on back

#### **Product Colour**

White

**Black Overlocking** 

Cloth Badge 60 mm \* 60 mm **Branding Method: Full Color Print** 